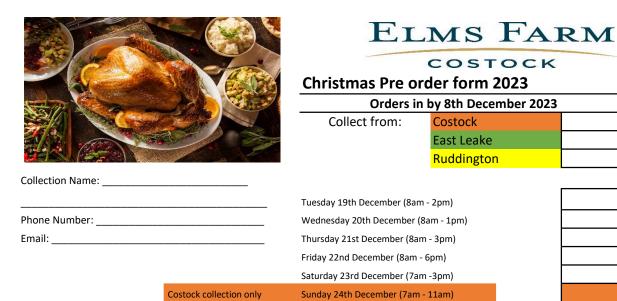

Please tick the items you require and fill in quantities as appropriate

| Free Range Turkey £13 | 3.75 per KG       |
|-----------------------|-------------------|
| 4.5-5.6kg             |                   |
| 5.6-6.5kg             |                   |
| 6.6- 7.9kg            |                   |
| 8kg +                 |                   |
|                       |                   |
| Free Range Turkey Cro | own £22.90 per kg |
| on the bone           |                   |
|                       |                   |

| on the bone  |              |              |       |
|--------------|--------------|--------------|-------|
| 2-2.5kg      |              |              |       |
| 2.6 - 3.5kg  |              |              |       |
| 3.5 - 4.9kg  |              |